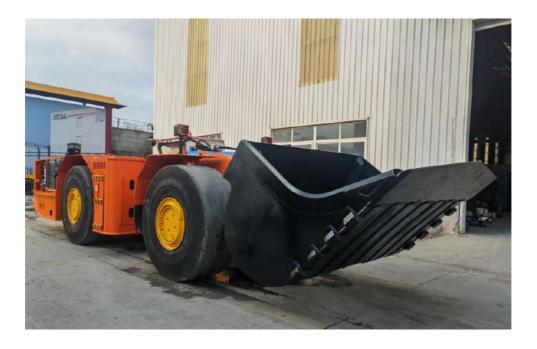

#### MODEL WJ-0.6

Engine: DEUTZ BF4L2011 65hp DEUTZ BF4L914 89hp Transmission: hydrostatic DANFOSS Volume: 0.6m3 (0.78 yards)

Payload: 1200 kg

DALI WJ-0.6 is a compact and lightweight scooptram for narrow vein mining. Best-in-class payload-to-weight ratio. Offers reduced dilution, increased flexibility, and operator safety when works in narrow vein operations. The loader is easy to operate and maintain, and features an operator's cab located on the rear frame of the machine to ensure increased operator safety. The WJ-0.6 is packed with features to help mines maximize the ton and minimize mining costs. It has been designed to optimize the width, length and turning radius of the machine, allowing operation in narrower tunnels for less dilution and lower operating costs.

#### Engine: DEUTZ D914L04 58kw Transmission: DANFOSS hydrostatic Volume: 1m3 (1.3 ~ 1.5 yards) Payload: 2000kg

The WJ-1 is a compact and lightweight cargo tipper (LHD) for narrow mining, easy to operate and maintain, and features an operator compartment located on the rear frame of the machine to ensure increased safety of the machine. operator. The WJ-1 is packed with features to help mines maximize the ton and minimize mining costs. It has been designed to optimize the width, length and turning radius of the machine, allowing operation in narrower tunnels for less dilution and lower operating costs.