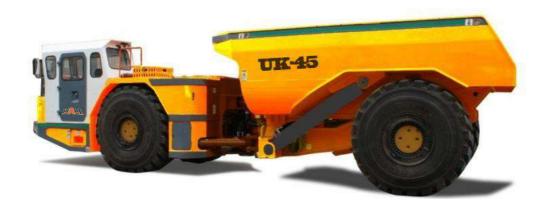

#### **MODEL UK-30 / 30 TON**

Engine: VOLVO TAD1352VE 315kw Converter: DANA C5400 Transmission: DANA CL8000 & 6000 Axle: KESSLER D102(DANA 20D) **Purifier:** POC + DOC Machine Weight: 30500kg Volume: 15m3 Payload: 30 Ton UK-30 is a medium to big-scale underground mine dumper. Best-inclass payload-to-weight ratio. Offers greater flexibility and safety to the operator when working in operations. The UK-30 is easy to operate and maintain, packed with features to help mines maximize tonnes and minimize costs.