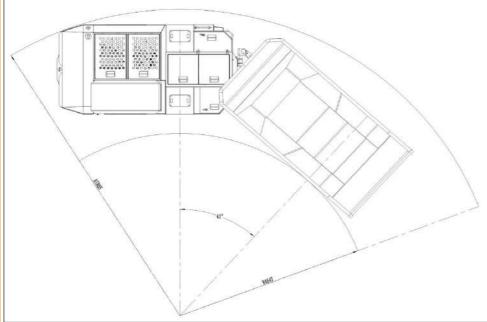

#### **MODEL UK-20 / 20 TON**

Engine: VOLVO TAD853VE 320hp DEUTZ BF6M1013FC 303hp CUMMINS QSL9 304hp Converter: DANA C5400 Transmission: DANA R36000 Axle: KESSLER D81 **Purifier:** POC + DOC Machine Weight: 22500kg Volume: 10m3 Payload: 20 Ton K-20 is a medium-scale underground mine dumper. Best-in-class payload-to-weight ratio. Offers greater flexibility and safety to the operator when working in operations. The UK-20 is easy to operate and maintain, packed with features to help mines *maximize tonnes and minimize* costs.