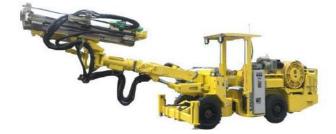

## Tunnel Drilling Jumbo

#### **Power & Transmission**

We use Germany DEUTZ engine, transmission is hydrostatic while the axle is DANA brand, which ensure the good performance of power and transmission.

#### Section Optional

We have different model for variable tunnel section, from 15m<sup>2</sup> to 40m<sup>2</sup>, also we have single boom, double boom and three boom jumbo. The client can choose rail type, crawler type and wheel type.