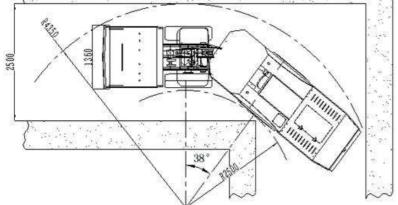

#### Engine: DEUTZ D914L04 58kw Transmission: DANFOSS hydrostatic Volume: 1m3 (1.3 ~ 1.5 yards) Payload: 2000kg

The WJ-1 is a compact and lightweight cargo tipper (LHD) for narrow mining, easy to operate and maintain, and features an operator compartment located on the rear frame of the machine to ensure increased safety of the machine. operator. The WJ-1 is packed with features to help mines maximize the ton and minimize mining costs. It has been designed to optimize the width, length and turning radius of the machine, allowing operation in narrower tunnels for less dilution and lower operating costs.