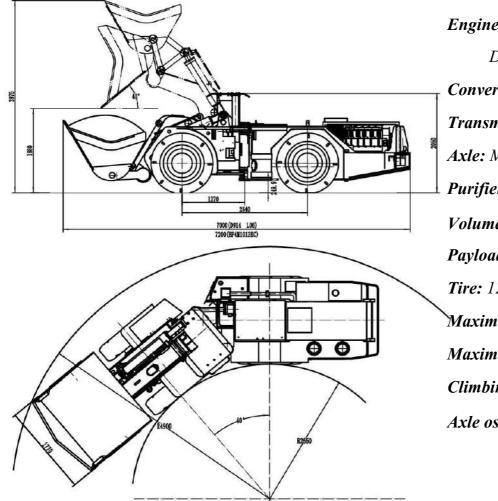

#### Engine: DEUTZ D914L04 58kw Transmission: DANFOSS hydrostatic Volume: 1m3 (1.3 ~ 1.5 yards) Payload: 2000kg

The WJ-1 is a compact and lightweight cargo tipper (LHD) for narrow mining, easy to operate and maintain, and features an operator compartment located on the rear frame of the machine to ensure increased safety of the machine. operator. The WJ-1 is packed with features to help mines maximize the ton and minimize mining costs. It has been designed to optimize the width, length and turning radius of the machine, allowing operation in narrower tunnels for less dilution and lower operating costs.

#### **QIXIA DALI MINING MACHINERY CO,. LTD.** Xinbang Rd, Private Economic Park, Qixia, Shandong Province, Chind

WhatsA pp: +8613553073459

Email: ytdali@ytdali.com

Engine: DEUTZ BF4M1013EC / 156hp DEUTZ F6L914 / 114hp Converter: DANA C270 Transmission: DANA RT32000 Axle: METORIOR / DANA **Purifier:** POC + DOC Volume: 2m3 2.6 yards Payload: 4000kg Tire: 12.00-24 PR16 L-4S Maximum breakout force: 85KN **Maximum traction:** 104KN Climbing Ability (Laden): 25% Axle oscillation angle:  $\pm 8^{\circ}$ 