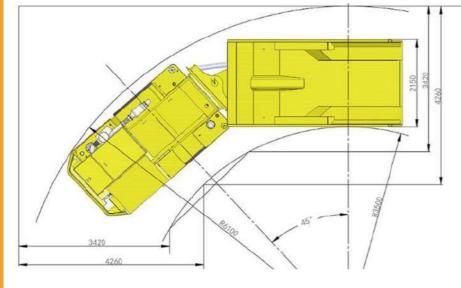

#### **MODEL UK-15 / 15 TON**

CUMMINS QSB6.7 217hp VOLVO TAD850 Converter: DANA C273 Transmission: DANA RT32000 Axle: DANA 16D **Purifier:** POC + DOC Machine Weight: 17000kg Volume: 7.5m3 **Payload:** 15 ~ 17 Ton. Ergonomics ROPS / FOPS certified hood.. Cabin fully enclosed. The parking brake, work brake and emergency brake combination design has good braking performance.. Full hydraulic steering system, easy and flexible operation. Hydraulic pilot control to reduce driver work intensity.