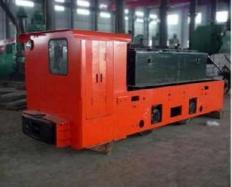

## **MODEL UK-12 / 10~12 TON**

Engine: DEUTZ F6L914 / 89hp CUMMINS QSB4.5 160hp Transmission: DANA 1201FT20321 Axle: METORIOR **Purifier:** POC + DOC Machine weight: 7250 kg *Volume:* 2.5-4m3 Payload: 5000-8000kg Ergonomic canopy with ROPS / FOPS certificate. Combined design of parking brake, working brake and emergency brake. Automatic alarm system for oil temperature, oil pressure and electrical system. Catalytic purifier with silencer, which reduces largely air and noise pollution. Application Working temperature -15  $^{\circ}C \sim +$ 45 °C

295 2600 1570 7575 3620

8713

*Working altitude*  $\leq$  5000*m* 

QIXIA DALI MINING MACHINERY CO,. LTD

WhatsA pp: +8613553073459

Email: ytdali@ytdali.com