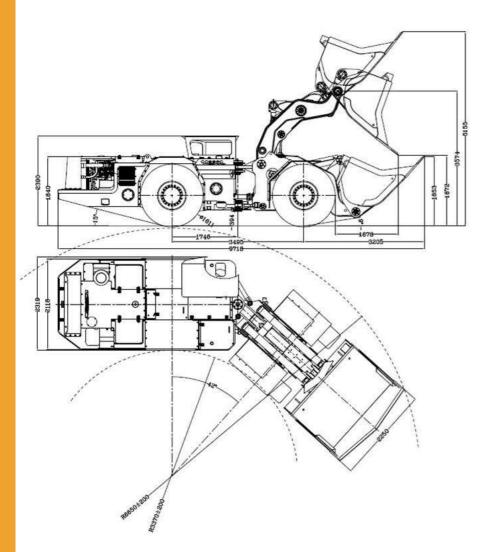

#### Engine: DEUTZ D914L04 58kw Transmission: DANFOSS hydrostatic Volume: 1m3 (1.3 ~ 1.5 yards) Payload: 2000kg

The WJ-1 is a compact and lightweight cargo tipper (LHD) for narrow mining, easy to operate and maintain, and features an operator compartment located on the rear frame of the machine to ensure increased safety of the machine. operator. The WJ-1 is packed with features to help mines maximize the ton and minimize mining costs. It has been designed to optimize the width, length and turning radius of the machine, allowing operation in narrower tunnels for less dilution and lower operating costs.