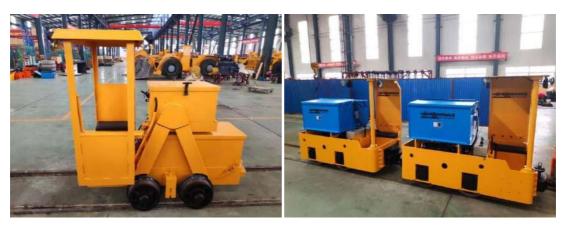

## Electric LHD Loader

#### Battery LHD Loader

Underground Truck

#### LOCOMOTIVE

CTY-1.2-6GB(1.2 TON)

CTY-2.5-6GB(2.5 TON)

CTY-5-6GB(5 TON)

CTY-8-6GB(8 TON)

**CTY-12-6GB(12 TON)** 

QIXIA DALI MINING MACHINERY CO,. LTD.

WhatsA pp: +8613553073459