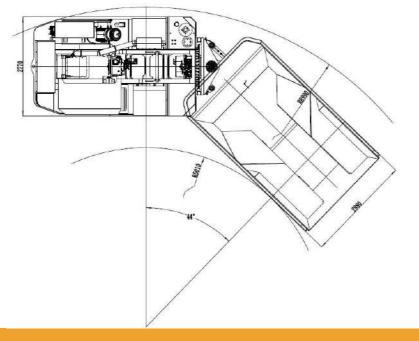

#### **MODEL UK-30 / 30 TON**

Engine: VOLVO TAD1352VE 315kw Converter: DANA C5400 Transmission: DANA CL8000 & 6000 Axle: KESSLER D102(DANA 20D) **Purifier:** POC + DOC Machine Weight: 30500kg Volume: 15m3 Payload: 30 Ton UK-30 is a medium to big-scale underground mine dumper. Best-inclass payload-to-weight ratio. Offers greater flexibility and safety to the operator when working in operations. The UK-30 is easy to operate and maintain, packed with features to help mines maximize tonnes and minimize costs.