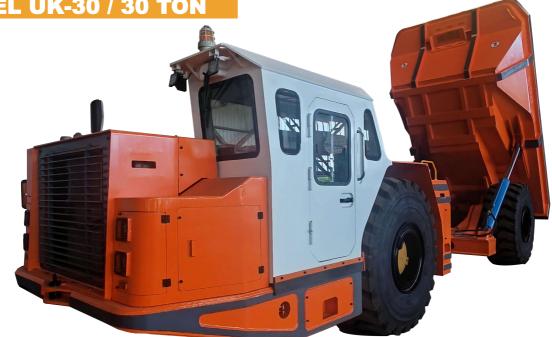

#### **MODEL UK-30 / 30 TON**

Engine: VOLVO TAD1352VE 315kw Converter: DANA C5400 Transmission: DANA CL8000 & 6000 Axle: KESSLER D102(DANA 20D) **Purifier:** POC + DOC Machine Weight: 30500kg Volume: 15m3 Payload: 30 Ton UK-30 is a medium to big-scale underground mine dumper. Best-inclass payload-to-weight ratio. Offers greater flexibility and safety to the operator when working in operations. The UK-30 is easy to operate and maintain, packed with features to help mines maximize tonnes and minimize costs.