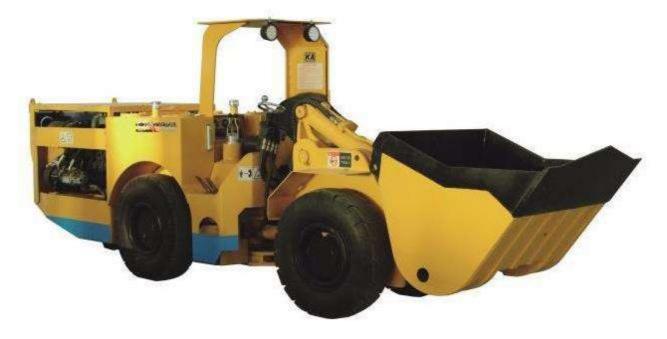

#### MODEL WJ-0.6

Engine: DEUTZ BF4L2011 65hp DEUTZ BF4L914 89hp Transmission: hydrostatic DANFOSS Volume: 0.6m3 (0.78 yards)

Payload: 1200 kg

DALI WJ-0.6 is a compact and lightweight scooptram for narrow vein mining. Best-in-class payload-to-weight ratio. Offers reduced dilution, increased flexibility, and operator safety when works in narrow vein operations. The loader is easy to operate and maintain, and features an operator's cab located on the rear frame of the machine to ensure increased operator safety. The WJ-0.6 is packed with features to help mines maximize the ton and minimize mining costs. It has been designed to optimize the width, length and turning radius of the machine, allowing operation in narrower tunnels for less dilution and lower operating costs.