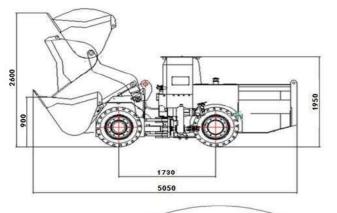

#### MODEL WJ-0.6

Engine: DEUTZ BF4L2011 65hp DEUTZ BF4L914 89hp Transmission: hydrostatic DANFOSS Volume: 0.6m3 (0.78 yards)

Payload: 1200 kg

DALI WJ-0.6 is a compact and lightweight scooptram for narrow vein mining. Best-in-class payload-to-weight ratio. Offers reduced dilution, increased flexibility, and operator safety when works in narrow vein operations. The loader is easy to operate and maintain, and features an operator's cab located on the rear frame of the machine to ensure increased operator safety. The WJ-0.6 is packed with features to help mines maximize the ton and minimize mining costs. It has been designed to optimize the width, length and turning radius of the machine, allowing operation in narrower tunnels for less dilution and lower operating costs.