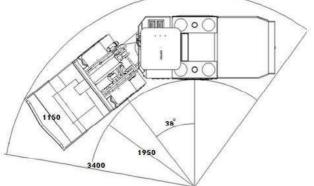

#### MODEL WJ-0.6

Engine: DEUTZ BF4L2011 65hp DEUTZ BF4L914 89hp Transmission: hydrostatic DANFOSS Volume: 0.6m3 (0.78 yards)

Payload: 1200 kg

DALI WJ-0.6 is a compact and lightweight scooptram for narrow vein mining. Best-in-class payload-to-weight ratio. Offers reduced dilution, increased flexibility, and operator safety when works in narrow vein operations. The loader is easy to operate and maintain, and features an operator's cab located on the rear frame of the machine to ensure increased operator safety. The WJ-0.6 is packed with features to help mines maximize the ton and minimize mining costs. It has been designed to optimize the width, length and turning radius of the machine, allowing operation in narrower tunnels for less dilution and lower operating costs.

#### Engine: DEUTZ D914L04 58kw Transmission: DANFOSS hydrostatic Volume: 1m3 (1.3 ~ 1.5 yards) Payload: 2000kg

The WJ-1 is a compact and lightweight cargo tipper (LHD) for narrow mining, easy to operate and maintain, and features an operator compartment located on the rear frame of the machine to ensure increased safety of the machine. operator. The WJ-1 is packed with features to help mines maximize the ton and minimize mining costs. It has been designed to optimize the width, length and turning radius of the machine, allowing operation in narrower tunnels for less dilution and lower operating costs.