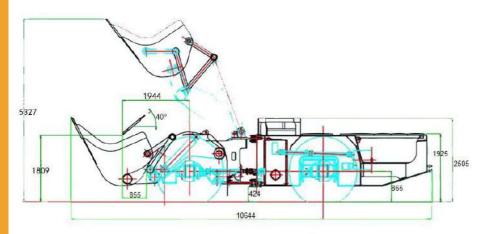

#### MODEL WJ-0.6

Engine: DEUTZ BF4L2011 65hp DEUTZ BF4L914 89hp Transmission: hydrostatic DANFOSS Volume: 0.6m3 (0.78 yards)

Payload: 1200 kg

DALI WJ-0.6 is a compact and lightweight scooptram for narrow vein mining. Best-in-class payload-to-weight ratio. Offers reduced dilution, increased flexibility, and operator safety when works in narrow vein operations. The loader is easy to operate and maintain, and features an operator's cab located on the rear frame of the machine to ensure increased operator safety. The WJ-0.6 is packed with features to help mines maximize the ton and minimize mining costs. It has been designed to optimize the width, length and turning radius of the machine, allowing operation in narrower tunnels for less dilution and lower operating costs.

#### Engine: DEUTZ D914L04 58kw Transmission: DANFOSS hydrostatic Volume: 1m3 (1.3 ~ 1.5 yards) Payload: 2000kg

The WJ-1 is a compact and lightweight cargo tipper (LHD) for narrow mining, easy to operate and maintain, and features an operator compartment located on the rear frame of the machine to ensure increased safety of the machine. operator. The WJ-1 is packed with features to help mines maximize the ton and minimize mining costs. It has been designed to optimize the width, length and turning radius of the machine, allowing operation in narrower tunnels for less dilution and lower operating costs.

#### **QIXIA DALI MINING MACHINERY CO,. LTD.** Xinbang Rd, Private Economic Park, Qixia, Shandong Province, Chind

WhatsA pp: +8613553073459

Email: ytdali@ytdali.com

Engine: DEUTZ BF4M1013EC / 156hp DEUTZ F6L914 / 114hp Converter: DANA C270 Transmission: DANA RT32000 Axle: METORIOR / DANA **Purifier:** POC + DOC Volume: 2m3 2.6 yards Payload: 4000kg Tire: 12.00-24 PR16 L-4S Maximum breakout force: 85KN **Maximum traction:** 104KN Climbing Ability (Laden): 25% Axle oscillation angle:  $\pm 8^{\circ}$ 