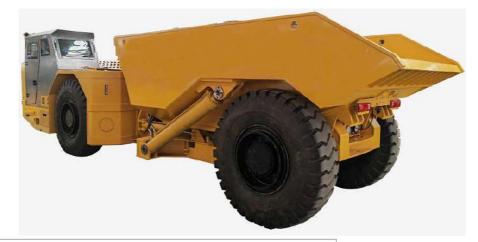

#### **MODEL UK-20 / 20 TON**

Engine: VOLVO TAD853VE 320hp DEUTZ BF6M1013FC 303hp CUMMINS QSL9 304hp Converter: DANA C5400 Transmission: DANA R36000 Axle: KESSLER D81 **Purifier:** POC + DOC Machine Weight: 22500kg Volume: 10m3 Payload: 20 Ton K-20 is a medium-scale underground mine dumper. Best-in-class payload-to-weight ratio. Offers greater flexibility and safety to the operator when working in operations. The UK-20 is easy to operate and maintain, packed with features to help mines *maximize tonnes and minimize* costs.