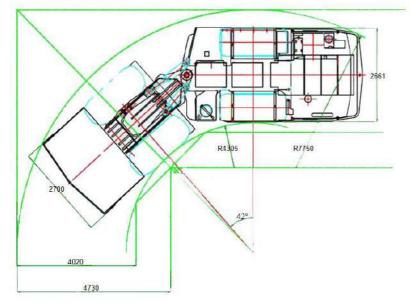

#### MODEL WJ-0.6

Engine: DEUTZ BF4L2011 65hp DEUTZ BF4L914 89hp Transmission: hydrostatic DANFOSS Volume: 0.6m3 (0.78 yards)

Payload: 1200 kg

DALI WJ-0.6 is a compact and lightweight scooptram for narrow vein mining. Best-in-class payload-to-weight ratio. Offers reduced dilution, increased flexibility, and operator safety when works in narrow vein operations. The loader is easy to operate and maintain, and features an operator's cab located on the rear frame of the machine to ensure increased operator safety. The WJ-0.6 is packed with features to help mines maximize the ton and minimize mining costs. It has been designed to optimize the width, length and turning radius of the machine, allowing operation in narrower tunnels for less dilution and lower operating costs.

#### Engine: DEUTZ D914L04 58kw Transmission: DANFOSS hydrostatic Volume: 1m3 (1.3 ~ 1.5 yards) Payload: 2000kg

The WJ-1 is a compact and lightweight cargo tipper (LHD) for narrow mining, easy to operate and maintain, and features an operator compartment located on the rear frame of the machine to ensure increased safety of the machine. operator. The WJ-1 is packed with features to help mines maximize the ton and minimize mining costs. It has been designed to optimize the width, length and turning radius of the machine, allowing operation in narrower tunnels for less dilution and lower operating costs.

#### **QIXIA DALI MINING MACHINERY CO,. LTD.** Xinbang Rd, Private Economic Park, Qixia, Shandong Province, Chind

WhatsA pp: +8613553073459

Email: ytdali@ytdali.com

Engine: DEUTZ BF4M1013EC / 156hp DEUTZ F6L914 / 114hp Converter: DANA C270 Transmission: DANA RT32000 Axle: METORIOR / DANA **Purifier:** POC + DOC Volume: 2m3 2.6 yards Payload: 4000kg Tire: 12.00-24 PR16 L-4S Maximum breakout force: 85KN **Maximum traction:** 104KN Climbing Ability (Laden): 25% Axle oscillation angle:  $\pm 8^{\circ}$ 