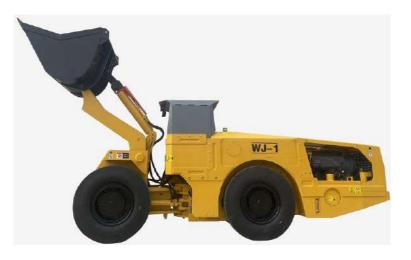

#### Engine: DEUTZ D914L04 58kw Transmission: DANFOSS hydrostatic Volume: 1m3 (1.3 ~ 1.5 yards) Payload: 2000kg

The WJ-1 is a compact and lightweight cargo tipper (LHD) for narrow mining, easy to operate and maintain, and features an operator compartment located on the rear frame of the machine to ensure increased safety of the machine. operator. The WJ-1 is packed with features to help mines maximize the ton and minimize mining costs. It has been designed to optimize the width, length and turning radius of the machine, allowing operation in narrower tunnels for less dilution and lower operating costs.