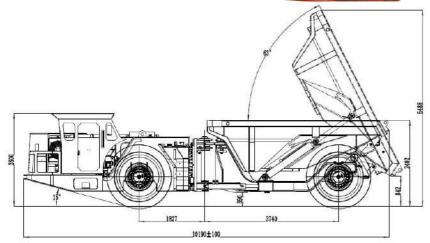

#### **MODEL UK-30 / 30 TON**

Engine: VOLVO TAD1352VE 315kw Converter: DANA C5400 Transmission: DANA CL8000 & 6000 Axle: KESSLER D102(DANA 20D) **Purifier:** POC + DOC Machine Weight: 30500kg Volume: 15m3 Payload: 30 Ton UK-30 is a medium to big-scale underground mine dumper. Best-inclass payload-to-weight ratio. Offers greater flexibility and safety to the operator when working in operations. The UK-30 is easy to operate and maintain, packed with features to help mines maximize tonnes and minimize costs.