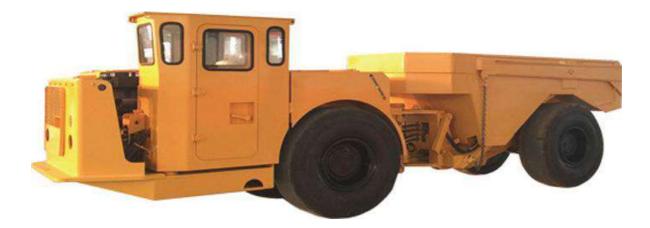

#### **MODEL UK-15 / 15 TON**

CUMMINS QSB6.7 217hp VOLVO TAD850 Converter: DANA C273 Transmission: DANA RT32000 Axle: DANA 16D **Purifier:** POC + DOC Machine Weight: 17000kg Volume: 7.5m3 **Payload:** 15 ~ 17 Ton. Ergonomics ROPS / FOPS certified hood.. Cabin fully enclosed. The parking brake, work brake and emergency brake combination design has good braking performance.. Full hydraulic steering system, easy and flexible operation. Hydraulic pilot control to reduce driver work intensity.