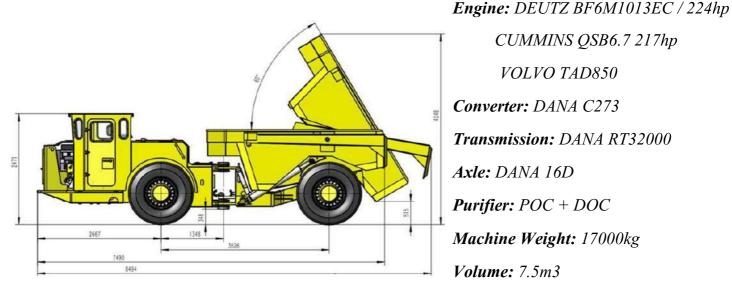

#### **MODEL UK-15 / 15 TON**

CUMMINS QSB6.7 217hp VOLVO TAD850 Converter: DANA C273 Transmission: DANA RT32000 Axle: DANA 16D **Purifier:** POC + DOC Machine Weight: 17000kg Volume: 7.5m3 **Payload:** 15 ~ 17 Ton. Ergonomics ROPS / FOPS certified hood.. Cabin fully enclosed. The parking brake, work brake and emergency brake combination design has good braking performance.. Full hydraulic steering system, easy and flexible operation. Hydraulic pilot control to reduce driver work intensity.