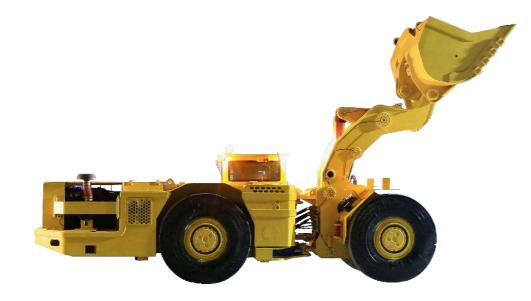

#### MODEL WJ-0.6

Engine: DEUTZ BF4L2011 65hp DEUTZ BF4L914 89hp Transmission: hydrostatic DANFOSS Volume: 0.6m3 (0.78 yards)

Payload: 1200 kg

DALI WJ-0.6 is a compact and lightweight scooptram for narrow vein mining. Best-in-class payload-to-weight ratio. Offers reduced dilution, increased flexibility, and operator safety when works in narrow vein operations. The loader is easy to operate and maintain, and features an operator's cab located on the rear frame of the machine to ensure increased operator safety. The WJ-0.6 is packed with features to help mines maximize the ton and minimize mining costs. It has been designed to optimize the width, length and turning radius of the machine, allowing operation in narrower tunnels for less dilution and lower operating costs.

#### Engine: DEUTZ D914L04 58kw Transmission: DANFOSS hydrostatic Volume: 1m3 (1.3 ~ 1.5 yards) Payload: 2000kg

The WJ-1 is a compact and lightweight cargo tipper (LHD) for narrow mining, easy to operate and maintain, and features an operator compartment located on the rear frame of the machine to ensure increased safety of the machine. operator. The WJ-1 is packed with features to help mines maximize the ton and minimize mining costs. It has been designed to optimize the width, length and turning radius of the machine, allowing operation in narrower tunnels for less dilution and lower operating costs.