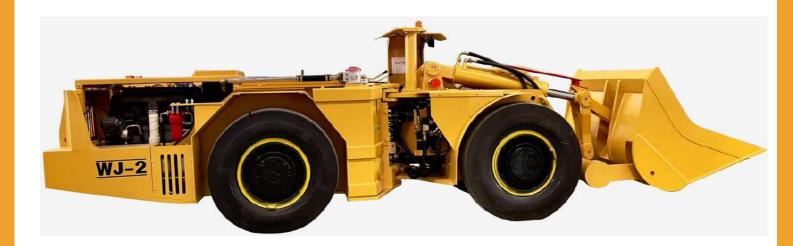

#### Engine: DEUTZ D914L04 58kw Transmission: DANFOSS hydrostatic Volume: 1m3 (1.3 ~ 1.5 yards) Payload: 2000kg

The WJ-1 is a compact and lightweight cargo tipper (LHD) for narrow mining, easy to operate and maintain, and features an operator compartment located on the rear frame of the machine to ensure increased safety of the machine. operator. The WJ-1 is packed with features to help mines maximize the ton and minimize mining costs. It has been designed to optimize the width, length and turning radius of the machine, allowing operation in narrower tunnels for less dilution and lower operating costs.