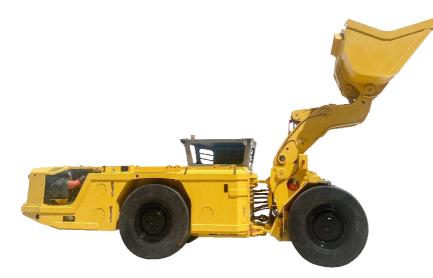

#### Engine: DEUTZ D914L04 58kw Transmission: DANFOSS hydrostatic Volume: 1m3 (1.3 ~ 1.5 yards) Payload: 2000kg

The WJ-1 is a compact and lightweight cargo tipper (LHD) for narrow mining, easy to operate and maintain, and features an operator compartment located on the rear frame of the machine to ensure increased safety of the machine. operator. The WJ-1 is packed with features to help mines maximize the ton and minimize mining costs. It has been designed to optimize the width, length and turning radius of the machine, allowing operation in narrower tunnels for less dilution and lower operating costs.