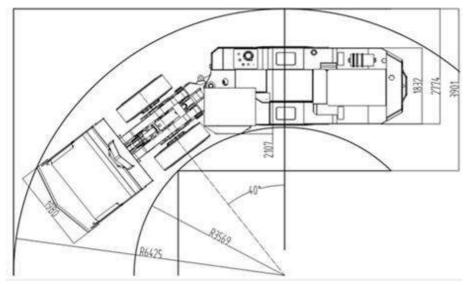

#### MODEL WJ-0.6

Engine: DEUTZ BF4L2011 65hp DEUTZ BF4L914 89hp Transmission: hydrostatic DANFOSS Volume: 0.6m3 (0.78 yards)

Payload: 1200 kg

DALI WJ-0.6 is a compact and lightweight scooptram for narrow vein mining. Best-in-class payload-to-weight ratio. Offers reduced dilution, increased flexibility, and operator safety when works in narrow vein operations. The loader is easy to operate and maintain, and features an operator's cab located on the rear frame of the machine to ensure increased operator safety. The WJ-0.6 is packed with features to help mines maximize the ton and minimize mining costs. It has been designed to optimize the width, length and turning radius of the machine, allowing operation in narrower tunnels for less dilution and lower operating costs.