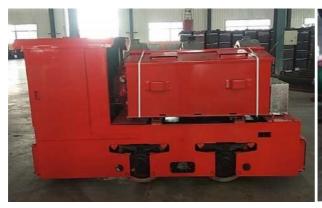

## MODEL UK-6 / 5~8 TON

COMPRESSION OF THE

1380

e l'a

4

6050

A CARLES

1850

UK-6

12 M

Engine: DEUTZ F6L914 / 89hp CUMMINS QSB4.5 160hp Transmission: DANA 1201FT20321 Axle: METORIOR **Purifier:** POC + DOC Machine weight: 7250 kg *Volume:* 2.5-4m3 Payload: 5000-8000kg Ergonomic canopy with ROPS / FOPS certificate. Combined design of parking brake, working brake and emergency brake. Automatic alarm system for oil temperature, oil pressure and electrical system. Catalytic purifier with silencer, which reduces largely air and noise pollution. Application Working temperature -15  $^{\circ}C \sim +$ 45 °C *Working altitude*  $\leq$  5000*m* 