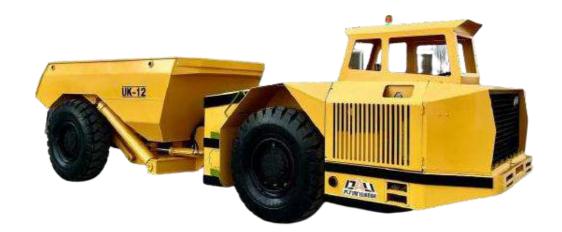

## **MODEL UK-12 / 10~12 TON**

Engine: DEUTZ F6L914 / 89hp CUMMINS QSB4.5 160hp Transmission: DANA 1201FT20321 Axle: METORIOR **Purifier:** POC + DOC Machine weight: 7250 kg *Volume:* 2.5-4m3 Payload: 5000-8000kg Ergonomic canopy with ROPS / FOPS certificate. Combined design of parking brake, working brake and emergency brake. Automatic alarm system for oil temperature, oil pressure and electrical system. Catalytic purifier with silencer, which reduces largely air and noise pollution. Application Working temperature -15  $^{\circ}C \sim +$ 45 °C

295 2600 1570 7575 3620

8713

*Working altitude*  $\leq$  5000*m* 

QIXIA DALI MINING MACHINERY CO,. LTD

WhatsA pp: +8613553073459

Email: ytdali@ytdali.com