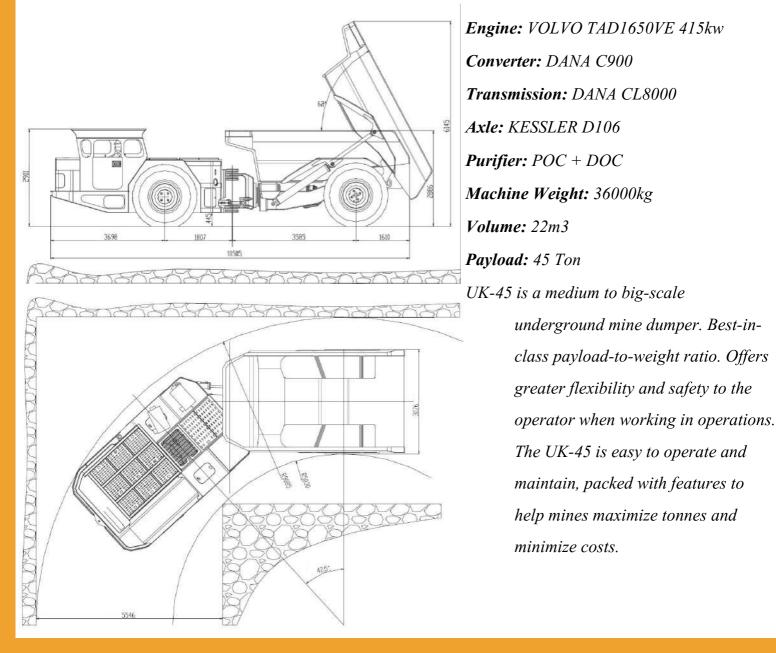

ns. The UK-20 is easy to operate and maintain, packed with features to help mines *maximize tonnes and minimize* costs.

QIXIA DALI MINING MACHINERY CO,. LTD.

WhatsApp: +8613553073459

#### **MODEL UK-30 / 30 TON**







Engine: VOLVO TAD1352VE 315kw Converter: DANA C5400 Transmission: DANA CL8000 & 6000 Axle: KESSLER D102(DANA 20D) **Purifier:** POC + DOC Machine Weight: 30500kg Volume: 15m3 Payload: 30 Ton UK-30 is a medium to big-scale underground mine dumper. Best-inclass payload-to-weight ratio. Offers greater flexibility and safety to the operator when working in operations. The UK-30 is easy to operate and maintain, packed with features to help mines maximize tonnes and minimize costs.

QIXIA DALI MINING MACHINERY CO,. LTD.

WhatsA pp: +8613553073459

#### MODEL UK-40 / 40 TON





**QIXIA DALI MINING MACHINERY CO,. LTD.** Xinbang Rd, Private Economy Park, Qixia, Shandong Province, Chind

WhatsA pp: +8613553073459

Email: ytdali@ytdali.com

Email: www.qxdali.com

#### Utility Vehicles



**ROCK SPLITTER** 

**CONCRETE MIXER** 



**SCISSOR LIFT** 



**MATERIAL TRANSPORT VEHICLE** 



**OIL TANK** 

**UNDERGROUND BUS** 



**EXPLOSIVE TRUCK** 

**EXPLOSIVE LOADER** 

QIXIA DALI MINING MACHINERY CO,. LTDXinbang Rd, Private Economiy Park, Qixia, Shandong Province, ChinaWhatsA pp: +8613553073459Email: ytdali@ytdali.comWeb:www.qxdali.com

#### LOCOMOTIVE



CTY-1.2-6GB(1.2 TON)

CTY-2.5-6GB(2.5 TON)



CTY-5-6GB(5 TON)



CTY-8-6GB(8 TON)



**CTY-12-6GB(12 TON)** 

QIXIA DALI MINING MACHINERY CO,. LTD.

WhatsA pp: +8613553073459

## **MINERAL PROCESSING**



We provid