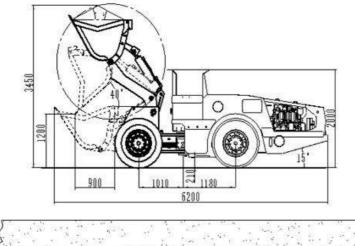

#### Engine: DEUTZ D914L04 58kw Transmission: DANFOSS hydrostatic Volume: 1m3 (1.3 ~ 1.5 yards) Payload: 2000kg

The WJ-1 is a compact and lightweight cargo tipper (LHD) for narrow mining, easy to operate and maintain, and features an operator compartment located on the rear frame of the machine to ensure increased safety of the machine. operator. The WJ-1 is packed with features to help mines maximize the ton and minimize mining costs. It has been designed to optimize the width, length and turning radius of the machine, allowing operation in narrower tunnels for less dilution and lower operating costs.