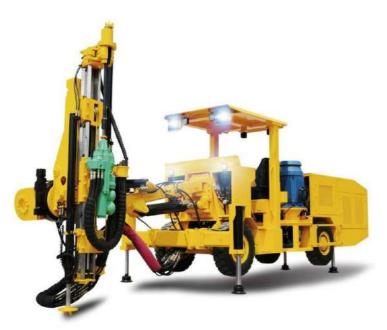

### Drilling Rig

#### High Efficiency

DALI rock drill with the advantages of low voltage, mass flow and high frequency ensures efficient drilling.

#### Low Operating Cost

Advanced drilling control system ensures drilling quality. Load sensing hydraulic system, variable air compressor management system with great wind volume and variable engine greatly reduce fuel consumption.

#### Safety & Environment Protection

The design concept of "SAFETY FIRST" and "ENVIROMENT PROTECTION" ensures the construction of green mines.