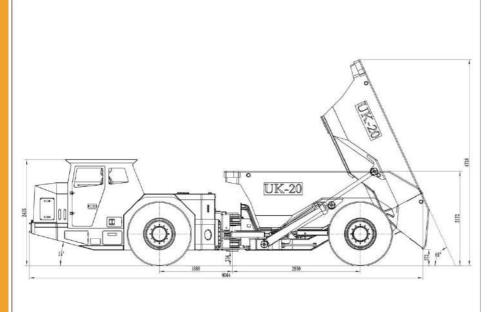

#### **MODEL UK-20 / 20 TON**

Engine: VOLVO TAD853VE 320hp DEUTZ BF6M1013FC 303hp CUMMINS QSL9 304hp Converter: DANA C5400 Transmission: DANA R36000 Axle: KESSLER D81 **Purifier:** POC + DOC Machine Weight: 22500kg Volume: 10m3 Payload: 20 Ton K-20 is a medium-scale underground mine dumper. Best-in-class payload-to-weight ratio. Offers greater flexibility and safety to the operator when working in operations. The UK-20 is easy to operate and maintain, packed with features to help mines *maximize tonnes and minimize* costs.