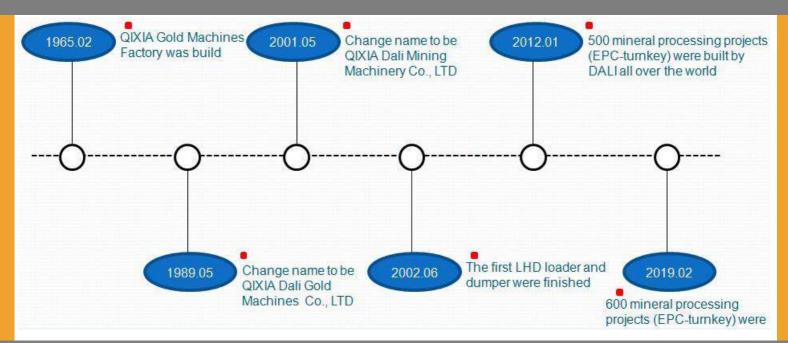

# Qixia Dali Mining Machinery



Tel: +86-535-5285127 E-mail: ytdali@ytdali.com Web: www.gxdali.com

#### **BRIEF INTRODUCTION**



*Qixia Dali Mining Machinery Co., Ltd is located in Yantai City of China. We mainly engaged in the design, production, installation and training of underground mine equipments and mineral processing machines.* 

For underground mining, we have jumbo, LHD loader, LPDT underground truck, locomotive and utility vehicles. With 20 years development, we have built our market well with advanced technology and service.

For mineral processing, we provide EPCM services for mines such as gold, silver, copper, iron, zinc, lead, nickel, graphite, feldspar, etc. we have built more than 600 EPC projects all over the world since our establishment.



#### **COMPANY HISTORY**

#### **OUR MISSION & VISION**



Be committed to providing innovative services to help our mining customers and create value to enterprise business continuously. We provide consultation, engineering, machines' production and post-sales service to help mines achieve green and sustainable operations.

**QIXIA DALI MINING MACHINERY CO,. LTD.** Xinbang Rd, Private Economy Park, Qixia, Yantai City, Shandong, China

WhatsA pp: +8613553073459

Email:ytdali@ytdali.com

### Drilling Rig



#### High Efficiency

DALI rock drill with the advantages of low voltage, mass flow and high frequency ensures efficient drilling.

#### Low Operating Cost

Advanced drilling control system ensures drilling quality. Load sensing hydraulic system, variable air compressor management syst