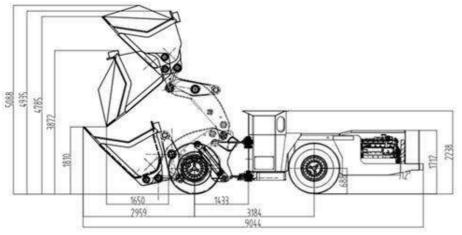

#### Engine: DEUTZ D914L04 58kw Transmission: DANFOSS hydrostatic Volume: 1m3 (1.3 ~ 1.5 yards) Payload: 2000kg

The WJ-1 is a compact and lightweight cargo tipper (LHD) for narrow mining, easy to operate and maintain, and features an operator compartment located on the rear frame of the machine to ensure increased safety of the machine. operator. The WJ-1 is packed with features to help mines maximize the ton and minimize mining costs. It has been designed to optimize the width, length and turning radius of the machine, allowing operation in narrower tunnels for less dilution and lower operating costs.

#### **QIXIA DALI MINING MACHINERY CO,. LTD.** Xinbang Rd, Private Economic Park, Qixia, Shandong Province, Chind

WhatsA pp: +8613553073459

Email: ytdali@ytdali.com

Engine: DEUTZ BF4M1013EC / 156hp DEUTZ F6L914 / 114hp Converter: DANA C270 Transmission: DANA RT32000 Axle: METORIOR / DANA **Purifier:** POC + DOC Volume: 2m3 2.6 yards Payload: 4000kg Tire: 12.00-24 PR16 L-4S Maximum breakout force: 85KN **Maximum traction:** 104KN Climbing Ability (Laden): 25% Axle oscillation angle:  $\pm 8^{\circ}$ 